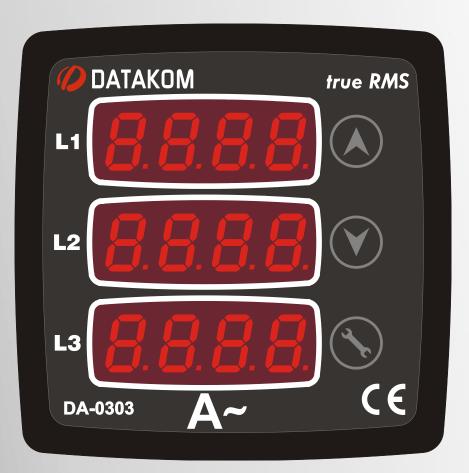

# DA-0303 DIGITAL AMMETER 72x72mm TRUE RMS

## **INTRODUCTION**

These state-of-the-art panel meters are designed for accurate measurement of the AC RMS current in three-phase systems.

Although they are mainly used in electrical panels, these devices can also be integrated in many other applications.

The current transformer ratio can be set between 5/5A and 5000/5A via front panel buttons.

Devices have separate inputs for supply and measurement.