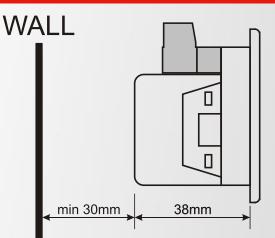

#### **MOUNTING TOLERANCES**

Installation: Flush mounting with rear retaining brackets

Dimensions: 78x78x41mm (WxHxD) Panel Cutout Dimensions: 68x68mm Weight: 145 gr

EU Directives Conformity: 2006/95/EC (low voltage) 2004/108/EC (EMC)