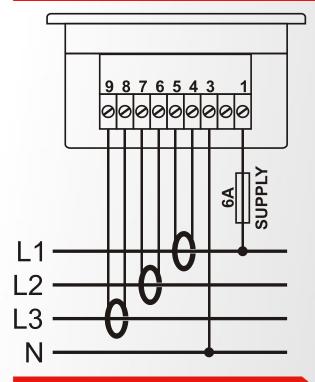

#### **CONNECTION DIAGRAM**

The current transformer ratio can be set between 5/5A and 5000/5A via front panel buttons.

Devices have separate inputs for supply and measurement.