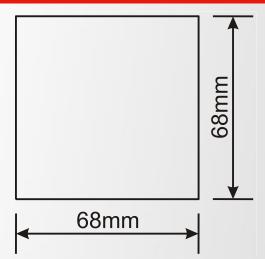

#### PANEL CUTOUT DIMENSIONS

Installation: Flush mounting with rear retaining brackets

Dimensions: 78x78x41mm (WxHxD) Panel Cutout Dimensions: 68x68mm Weight: 145 gr

EU Directives Conformity: 2006/95/EC (low voltage) 2004/108/EC (EMC)