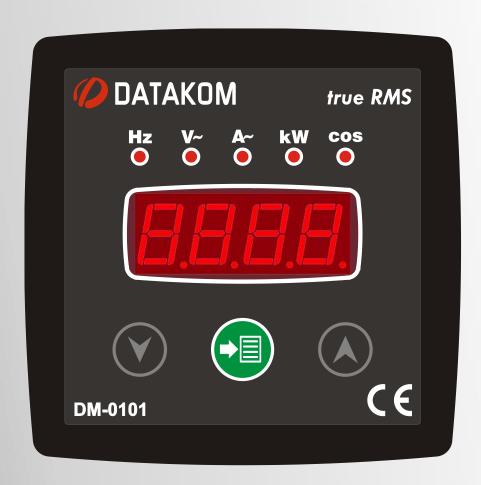

# DM-0101 DIGITAL MULTIMETER 96x96mm SIZES TRUE RMS

# INTRODUCTION

These state-of-the-art panel meters are designed for accurate measurement of the AC RMS voltage, AC RMS current, frequency, active power and power factor in single-phase systems.

Although they are mainly used in electrical panels, these devices can also be integrated in many other applications.

The current transformer ratio can be set between 5/5A and 5000/5A via front panel buttons.

Devices have separate inputs for supply and measurement.

The unit allows both manual selection of the display channel and automatic scrolling.