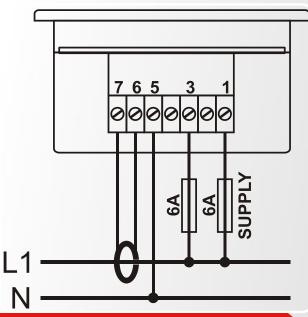

# DM-0101 DIGITAL MULTIMETER 96x96mm SIZES TRUE RMS



# INTRODUCTION

These state-of-the-art panel meters are designed for accurate measurement of the AC RMS voltage, AC RMS current, frequency, active power and power factor in single-phase systems.

Although they are mainly used in electrical panels, these devices can also be integrated in many other applications.

The current transformer ratio can be set between 5/5A and 5000/5A via front panel buttons.

Devices have separate inputs for supply and measurement.

The unit allows both manual selection of the display channel and automatic scrolling.



# **CONNECTION DIAGRAM**



# PANEL CUTOUT DIMENSIONS



#### **MOUNTING TOLERANCES**



# **TECHNICAL SPECIFICATIONS**

Power Supply Input: 170 - 275VAC

50 - 60Hz nominal (± 10%) Different AC/DC supply

values available.

**Measurement Inputs:** 

10 - 300 V AC 0.2 - 5.50 A AC 30 - 100 Hz

Volts-Amps-Hz: 0.5% + 1 digit Accuracy:

1.0% + 2 digitskW: cos: 0.5% + 2 digits

Power Consumption: < 1.5W

**Burden:** 

Voltage input: < 0.1VA per phase Current input: < 1VA per phase

Operating Temperature: -40°C to +70 °C Maximum Humidity: 95% non-condensing.

Degree of Protection: IP 54 (Front Panel) IP 30 (Back panel)

**Enclosure:** 

Non-flammable, ROHS compliant, high temperature ABS/PC (UL94-V0)

Flush mounting with rear retaining brackets

**Dimensions:** 102x102x53mm (WxHxD) Panel Cutout Dimensions: 96x96mm

Weight