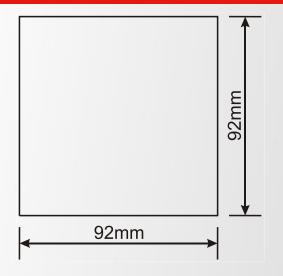

# PANEL CUTOUT DIMENSIONS

Degree of Protection: IP 54 (Front Panel) IP 30 (Back panel)

**Enclosure:** 

Non-flammable, ROHS compliant, high temperature ABS/PC (UL94-V0)

Flush mounting with rear retaining brackets

**Dimensions:** 102x102x53mm (WxHxD) Panel Cutout Dimensions: 96x96mm