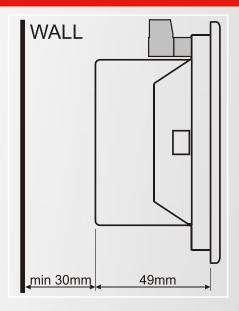

#### **MOUNTING TOLERANCES**

Degree of Protection: IP 54 (Front Panel) IP 30 (Back panel)

**Enclosure:** 

Non-flammable, ROHS compliant, high temperature ABS/PC (UL94-V0)

Flush mounting with rear retaining brackets

**Dimensions:** 102x102x53mm (WxHxD) Panel Cutout Dimensions: 96x96mm