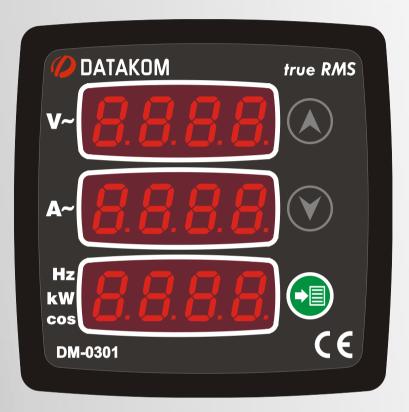

# DM-0301 DIGITAL MULTIMETER 72x72 mm TRUE RMS

# **INTRODUCTION**

These state-of-the-art panel meters are designed for accurate measurement of the AC RMS voltage, AC RMS current, frequency, active power and power factor in single-phase systems.

Although they are mainly used in electrical panels, these devices can also be integrated in many other applications.