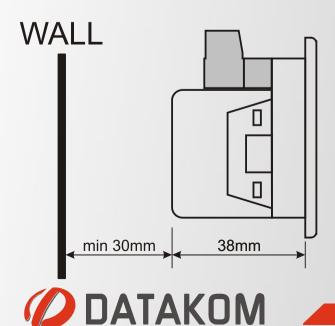

## **MOUNTING TOLERANCES**

#### Installation:

Flush mounting with rear retaining brackets

Dimensions: 78x78x41mm (WxHxD) Panel Cutout Dimensions: 68x68mm Weight: 145 gr

EU Directives Conformity: 2006/95/EC (low voltage) 2004/108/EC (EMC)