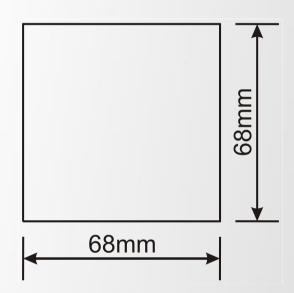

## PANEL CUTOUT DIMENSIONS

#### Installation:

Flush mounting with rear retaining brackets

Dimensions: 78x78x41mm (WxHxD) Panel Cutout Dimensions: 68x68mm Weight: 145 gr

EU Directives Conformity: 2006/95/EC (low voltage) 2004/108/EC (EMC)