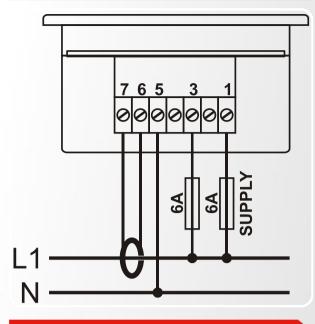

## **CONNECTION DIAGRAM**

## Power Supply Input: 170 - 275VAC 50 - 60Hz nom

50 - 60Hz nominal (± 10%) Different AC/DC supply values available.

## Measurement Inputs:

10 - 300 V AC 0.2 - 5.50 A AC 30 - 100 Hz

**TECHNICAL SPECIFICATIONS** 

 Accuracy:
 Volts-Amps-Hz: 0.5% + 1 digit

 kW :
 1.0% + 2 digits

 cos:
 0.5% + 2 digits

**Power Consumption:** < 1.5W