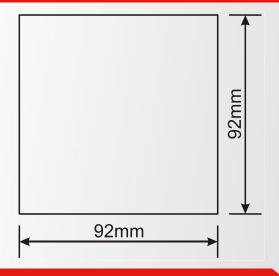

#### **PANEL CUTOUT DIMENSIONS**

Installation:

Flush mounting with rear retaining brackets

**Dimensions:** 102x102x53mm (WxHxD) **Panel Cutout Dimensions:** 96x96mm

Weight: 185 gr

**EU Directives Conformity:** 

2006/95/EC (low voltage) 2004/108/EC (EMC)