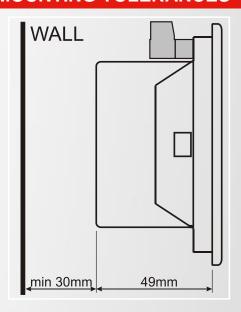

#### **MOUNTING TOLERANCES**

Installation:

Flush mounting with rear retaining brackets

**Dimensions:** 102x102x53mm (WxHxD) **Panel Cutout Dimensions:** 96x96mm

Weight: 185 gr

**EU Directives Conformity:** 

2006/95/EC (low voltage) 2004/108/EC (EMC)