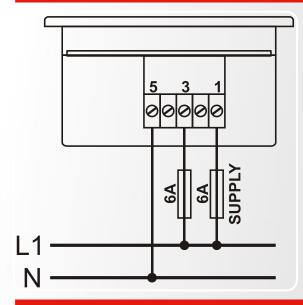

Devices have separate inputs for supply and measurement.

### **CONNECTION DIAGRAM**